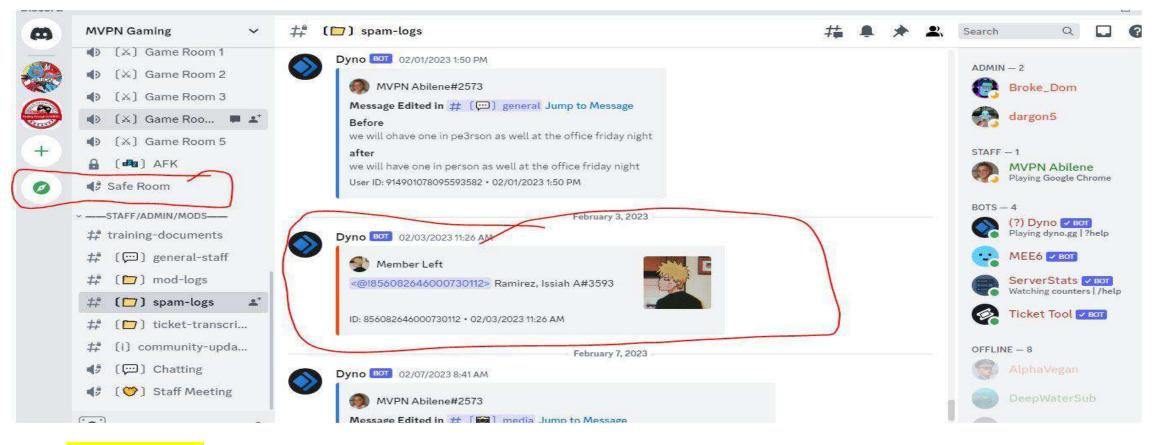

#### SAFETY: "Dyno bots"

The BOTS have been programmed to tell us when a player leaves & when a player joins the discord channel.

The SAFE ROOM is designed for when an admin may need to take a single player to a private room to talk alone with them if they are expressing suicidal behavior.