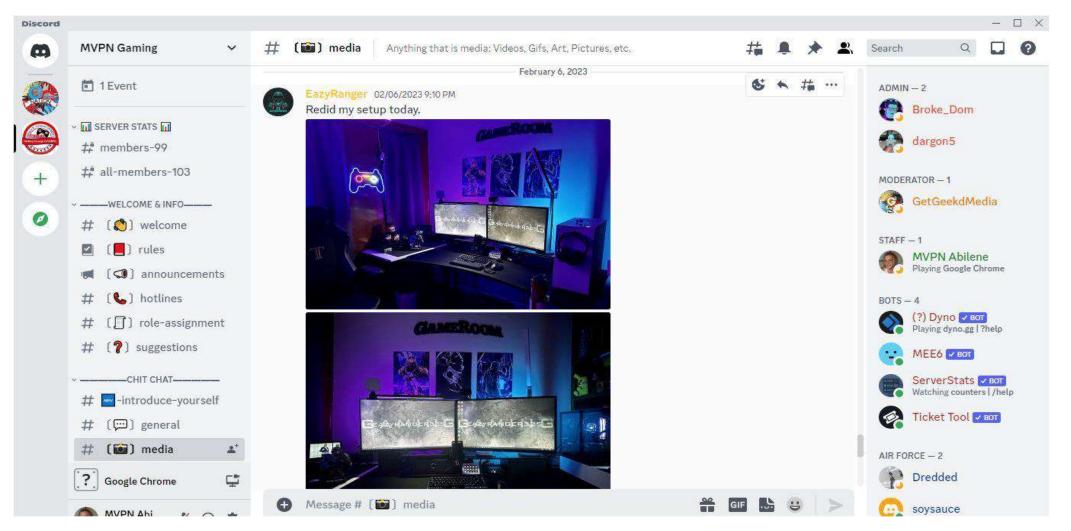

#### The "media room"

We also have a MEDIA room so the players can show off their systems if the wish.