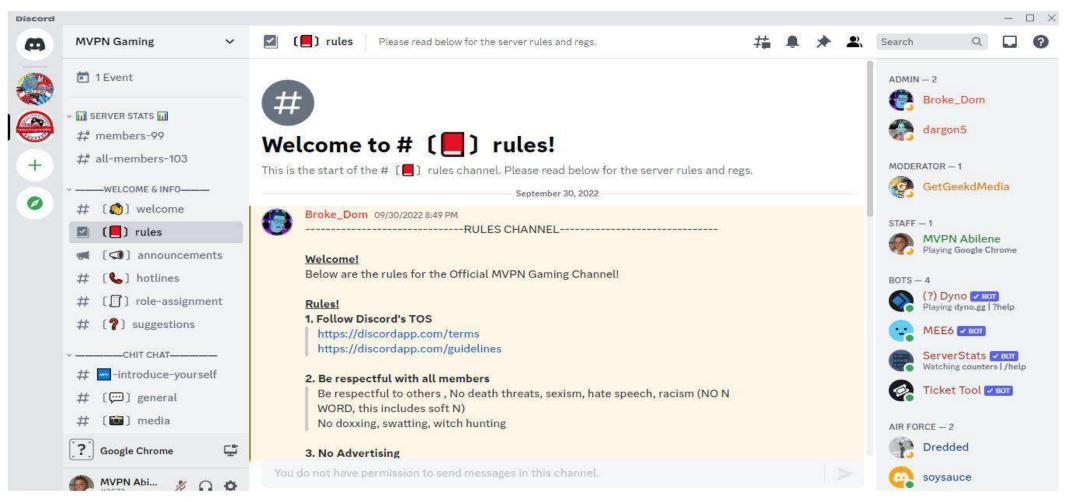

#### A glance inside gaming

RULES ROOM: We make sure that every player reads the rules before they can advance

#### The "media room"

We also have a MEDIA room so the players can show off their systems if the wish.

#### SAFETY: "Dyno bots"

The BOTS have been programmed to tell us when a player leaves & when a player joins the discord channel.

The SAFE ROOM is designed for when an admin may need to take a single player to a private room to talk alone with them if they are expressing suicidal behavior.