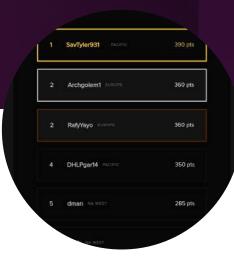

#### SATURDAY 12/3

| RobmanKCW   | 6:00AM  |
|-------------|---------|
| ArchGolem1  | 10:00AM |
| MagicMaddie | 2:00PM  |
| Logicslayer | 6:00PM  |
| SodaXBread  | 10:00PM |
|             |         |