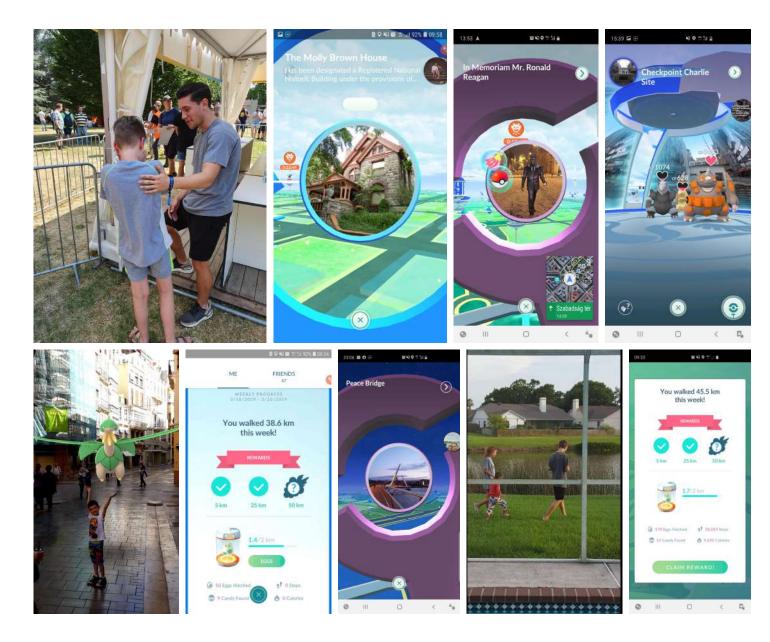

eld their birthday parties via Animal Crossing in 2020, others go on dates and some couples who cancelled their weddings due to covid have even gotten married in the game.
- The pandemic "really opened a lot of people's eyes even non-gamers to what games can do to bring people together.

### Gaming & community

- A 2019 <u>study</u> found that video games can help Veterans overcome mental health problems, such as substance abuse disorder and PTSD.
- The main advantage of gaming communities is that they provide a social space for players. These spaces can become important support and social networks - and were particularly invaluable for people living through isolation during the Covid-19 pandemic.

# Lived Experience with Gaming



#### Family Bonding



#### Community Bonding/Explorin g



## Work and Competition









| FRIDAY > 4.22           | 6PM-10PM 2:00PM                       | Sunday 9/11 AbleGamers Charity Marathon Y > 2.23 SATURDAY > 2.25